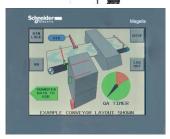

## Touch Screen Validation Module (SNBHMIVU) - MKIII

### Features Include:

- Full Colour 5.7 inch touch screen
- Clear display (TFT LCD) with full on screen indication
- Instruction with added help pages
- Programmable timers and user options through HMI controls
- Rejection monitoring
- Search head failure monitoring
- Reject bin full monitoring
- Out-feed blockage monitoring
- Air pressure monitoring
- Reject confirm failsafe check (momentary soft key switch)
- QA testing enforcement, (programmable interval) 3 pack consecutive testing
- QA test notification prior to test interval expiry
- 4 beacon stack testing utilising the above momentary soft key switch
- Controlled restart for all 4 fault conditions
- Data capture USB port Reporting all monitoring condition changes and test procedures to MS excel file