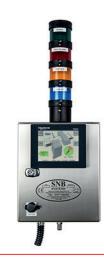

## Touch Screen Validation Module (SNBHMIVU) - MKIII

### Features Include:

- Full Colour 5.7 inch touch screen
- Clear display (TFT LCD) with full on screen indication
- Instruction with added help pages
- Programmable timers and user options through HMI controls
- Rejection monitoring
- Search head failure monitoring
- Reject bin full monitoring
- Out-feed blockage monitoring
- Air pressure monitoring
- Reject confirm failsafe check (momentary soft key switch)
- QA testing enforcement, (programmable interval) 3 pack consecutive testing
- QA test notification prior to test interval expiry
- 4 beacon stack testing utilising the above momentary soft key switch
- Controlled restart for all 4 fault conditions
- Data capture USB port Reporting all monitoring condition changes and test procedures to MS excel file