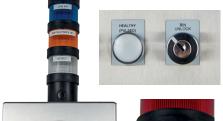

#### Reject Confirmation Module (SNBRCU) snb@metaldetector-rentals.co.uk

### Features Include:

- - Pack Rejection monitoring
  - Reject confirmation
  - Search head failure monitoring, subject to model
  - Out-feed blockage monitoring
  - Air pressure monitoring
  - Reject confirm failsafe check (momentary key switch)
  - 5 beacon stack testing utilising the above momentary key switch
  - Controlled restart for all 4 fault conditions
  - Reject bin for access control and monitor with beacon