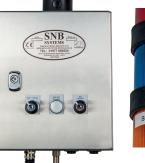

### Features Include:

- - Pack Rejection monitoring
  - Reject confirmation
  - Search head failure monitoring, subject to model
  - Out-feed blockage monitoring
  - Air pressure monitoring
  - Reject confirm failsafe check (momentary key switch)
  - 5 beacon stack testing utilising the above momentary key switch
  - Controlled restart for all 4 fault conditions
  - Reject bin for access control and monitor with beacon

### Ancillaires:

Stainless steel enclosure with pillar & mounting bracket and adapter flex connection for local distribution point – up to 2 metres