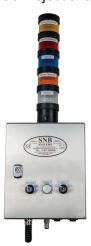

# **SNB** SNB Validation Modules

Includes all the features of SNBHMIVU – MKIII plus:

- Out-feed reject check / blockage monitoring inc. photocell, lead & housing utilising above red beacon indication
- Baumer Rotary encoder for connection to metal detector & HMIVU metal detector search head must be suitable
- In-feed pack check photocell, lead & housing for M&S higher level compliance
- Encoder fault monitoring
- Pack position, length and pack check monitoring

Touch Screen Validation Module (SNBHMIVU) – MKIV

Reject check monitoring after pack rejections