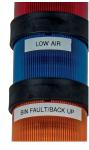

### Features Include:

- - Pack Rejection monitoring
  - Reject confirmation
  - Search head failure monitoring, subject to model
  - Out-feed blockage monitoring
  - Air pressure monitoring
  - Reject confirm failsafe check (momentary key switch)
  - 5 beacon stack testing utilising the above momentary key switch
  - Controlled restart for all 4 fault conditions
  - Reject bin for access control and monitor with beacon

### Features Include:

- Full Colour 5.7 inch touch screen
- Clear display (TFT LCD) with full on screen indication
- Instruction with added help pages
- Programmable timers and user options through HMI controls
- Rejection monitoring
- Search head failure monitoring
- Reject bin full monitoring
- Out-feed blockage monitoring
- Air pressure monitoring
- Reject confirm failsafe check (momentary soft key switch)
- QA testing enforcement, (programmable interval) 3 pack consecutive testing
- QA test notification prior to test interval expiry
- 4 beacon stack testing utilising the above momentary soft key switch
- Controlled restart for all 4 fault conditions
- Data capture USB port Reporting all monitoring condition changes and test procedures to MS excel file