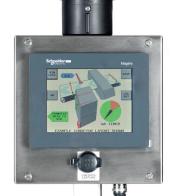

## Touch Screen Validation Module (SNBHMIVU) - MKIII

### Features Include:

- Full Colour 5.7 inch touch screen
- Clear display (TFT LCD) with full on screen indication
- Instruction with added help pages
- Programmable timers and user options through HMI controls
- Rejection monitoring
- Search head failure monitoring
- Reject bin full monitoring
- Out-feed blockage monitoring
- Air pressure monitoring
- Reject confirm failsafe check (momentary soft key switch)
- QA testing enforcement, (programmable interval) 3 pack consecutive testing
- QA test notification prior to test interval expiry
- 4 beacon stack testing utilising the above momentary soft key switch
- Controlled restart for all 4 fault conditions
- Data capture USB port Reporting all monitoring condition changes and test procedures to MS excel file