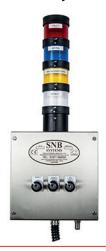

#### Reject Confirmation Module (SNBRCU) snb@metaldetector-rentals.co.uk

### Features Include:

- - Pack Rejection monitoring
  - Reject confirmation
  - Search head failure monitoring, subject to model
  - Out-feed blockage monitoring
  - Air pressure monitoring
  - Reject confirm failsafe check (momentary key switch)
  - 5 beacon stack testing utilising the above momentary key switch
  - Controlled restart for all 4 fault conditions
  - Reject bin for access control and monitor with beacon